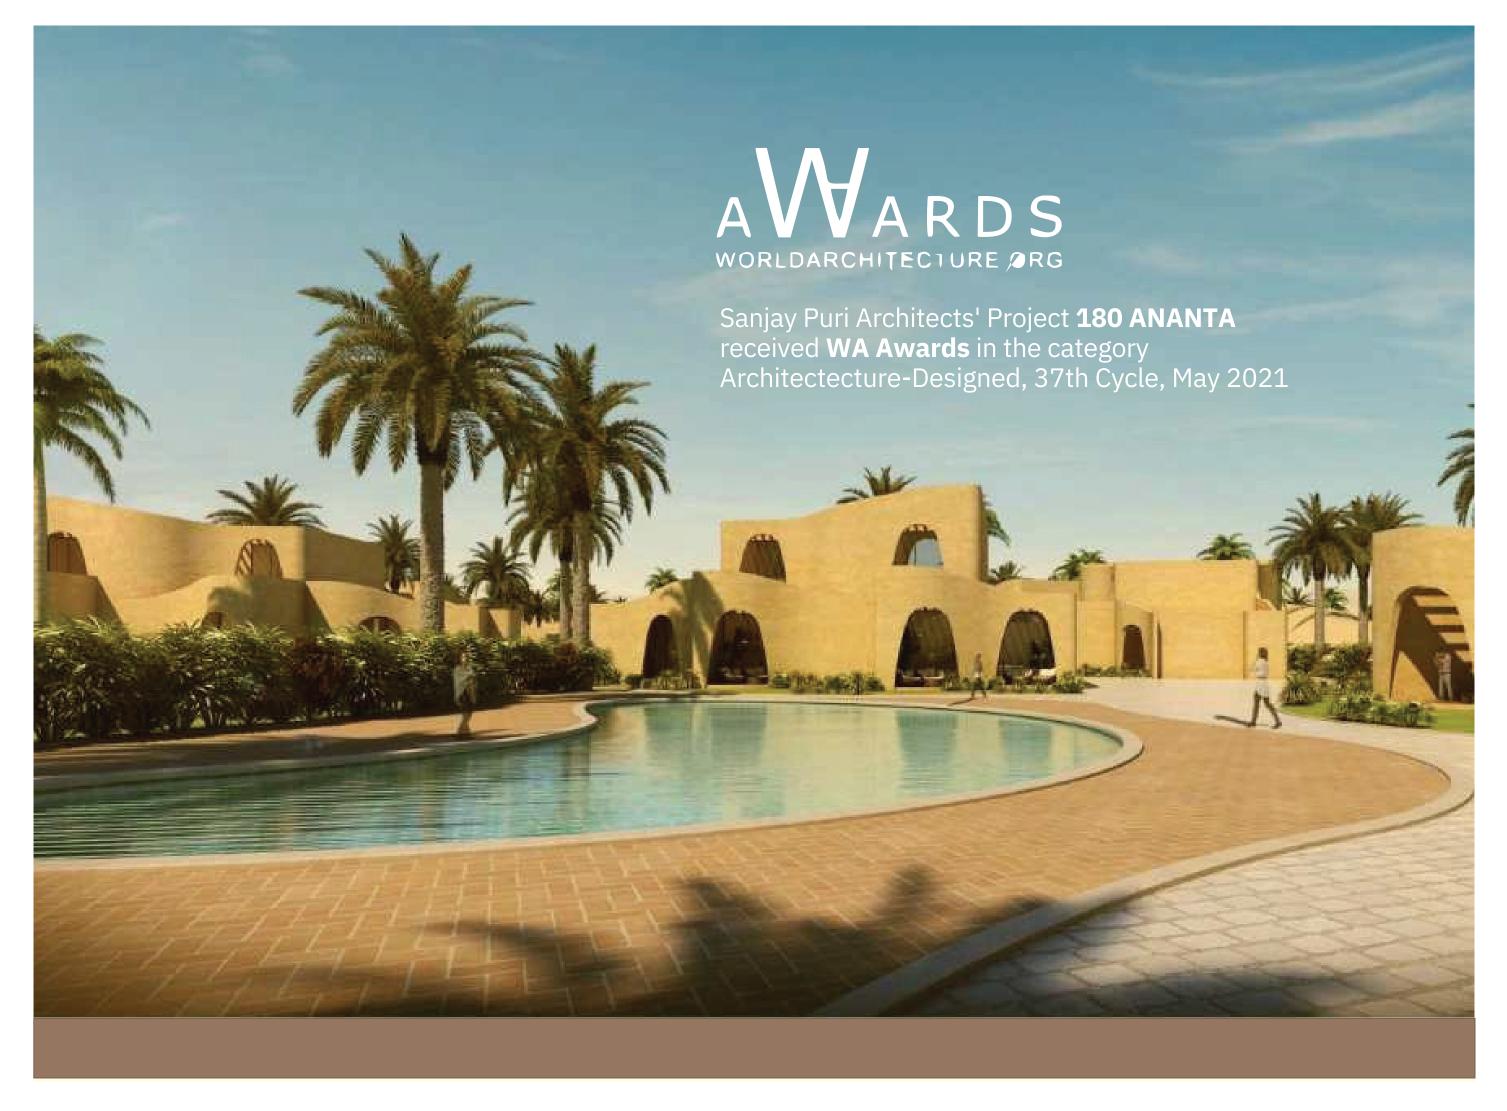

## ABOUT THE SANJAY PURI ARCHITECTS

Sanjay Puri Architects are listed in the top 100 architects Worldwide by Archdaily Architizes, New York includes Sanjay Puri Architects in their list of the top 136 design firms worldwide. The firm tops the list of WA community, UK, award winners across the world. Winning the World Architecture Festival's Best Housing Project of the Year 2018 in Amsterdam and the World's Best Residential building in the LEAF Awards, London, and the firm has won over 270 awards including 170 international awards and over 100 national awards. 8 Chicago Athenaeum Museum of Architecture and Design's International Architectural awards in 2020, 2019, 2018, 2016, 2014, 2012 & 2011, 10 Word Architectural Festival Awards in 2018, 2017, 2015, 2014, 2012, 2011 & 2010, 10 Society of American Registered Architects Awards (SARA), New York, 9 Architizer A+ Awards, New York in 2020, 2019, 2018, 2016, 2014 & 2013, 38 Word Architecture Community Award and 5 Hospitality Design Awards New York in 2020, 2015, 2012 & 2010 are some accolades won by the firm in the last 7 years. With 270 international and over 100 national awards, the firm has won Architectural projects in Spain, Montenegro, Mauritius, Abu Dhabi, Dubai, Montreal, Oman and Dallas in addition to projects in 40 Indian Cities. With a diverse portfolio of townships, schools, hotels, retail and office buildings, they continue their quest for creating innovative design solutions that are sustainable on a large scale. With a firm strength of 72, evolving design solutions that are contextual and creating spaces that revolutionize the way they are experienced from the essence of the firm's designs philosophy. The Ananta Jaisalmer has already won 2 prestigious awards in Chicago and Italy for its unique design.