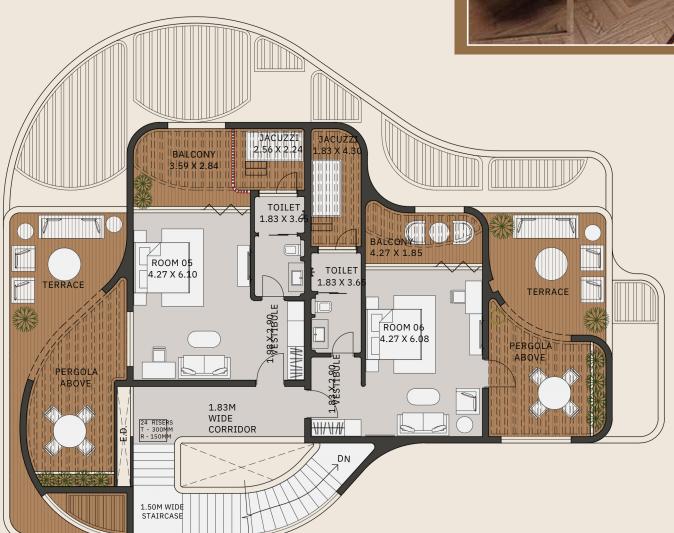

Total No. of Rooms = 178

PRESIDENTIAL SUITE VILLA: 3 BHK Villa

Total Villas - 4

LIVING, KITCHENETTE+DINING, BEDROOM

## Presidential Suite

GROUND FLOOR PLAN
Approx 4300 Sq Ft