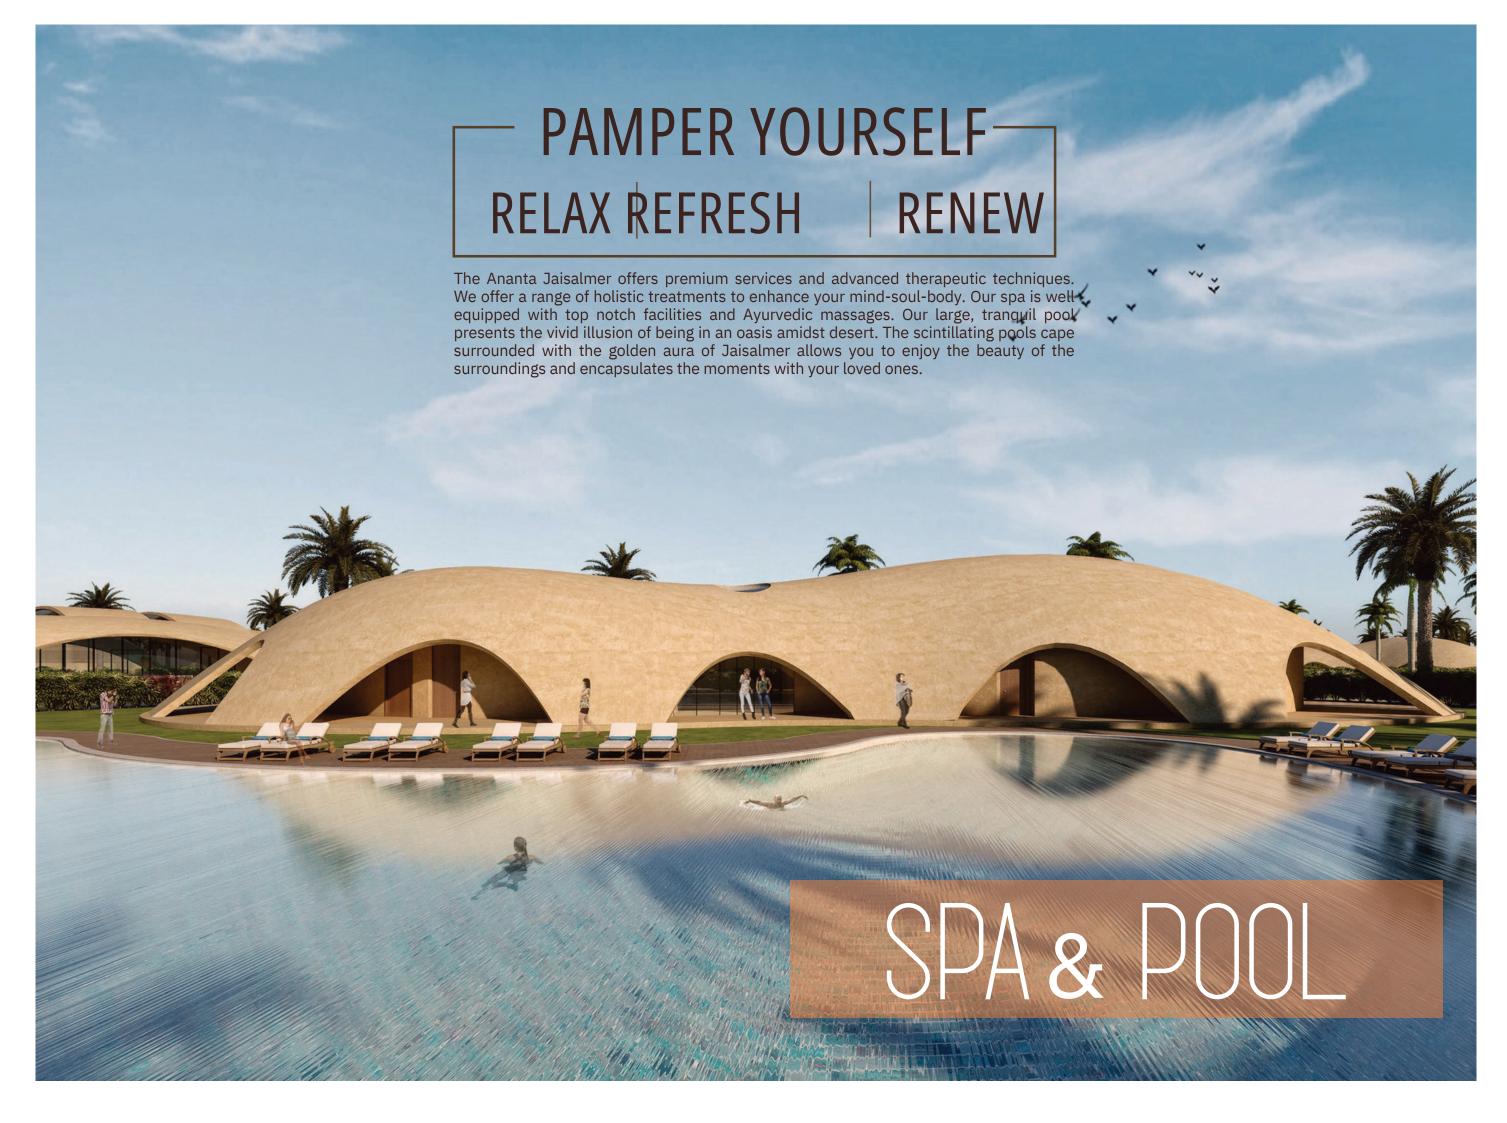

#### MUDRA SPA BLOCK - GROUND FLOOR PLAN

- Kitchen Serving The Pool
- Spa Area (Reception, Toilets, Salon, Massage Rooms, Jacuzzi and Sauna)
- Housekeeping Store and Office
- Outdoor Deck

GROUND FLOOR TOTAL BUA - 1239.73 SQ.MT. / 13344.45 SQ. FT.