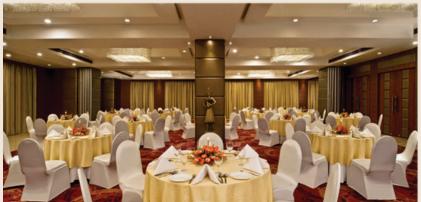

### LAYOUT PLAN - BANQUET & SPA

ARAVALI BANQUET - GROUND FLOOR PLAN
CURRENT SHOWN 96 PAX SEATING BUT TOTAL CAPACITY: 300 PAX)

- Kitchen And Services
- Board Rooms ( 2 Nos ) ( 16 Pax Each )
- Outdoor Banquet Seating (160 Pax Seating)
- Pre Function
- Banquet Rooms And Toilet
- Entrance Deck

GROUND FLOOR TOTAL BUILT UP AREA - 2625.37 SQ. MT. / 28259.48 SQ. FT.