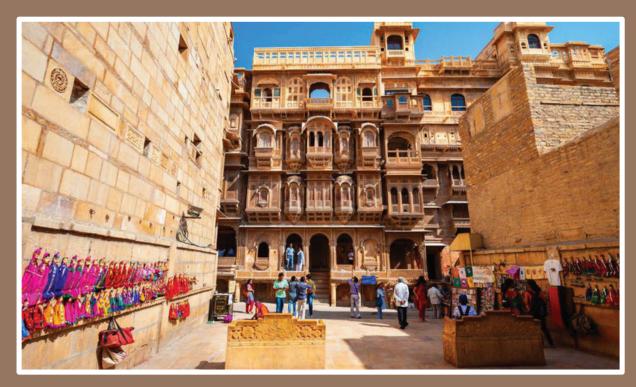

# JAISALIVIER The Royal Desert City of India

Jaisalmer is located in the north-western part of the Indian State, popularly known as the golden city because of its bounteous golden sand dunes and castles built with golden honey sandstones. The Wood Fossil Park or Akal is located about 15 Kilometres away from the city. This 'Golden City' is located close to the Pakistan border and in close proximity to the Thar Desert. The city's most prominent landmark is the Jaisalmer Fort, also known as Sonar Quila (Golden Fort). Unlike most other forts in India, Jaisalmer Fort is not just a tourist attraction; it houses shops, hotels and ancient Hawelis where generations continue to live. Jaisalmer is home to some of the most sought after attractions of the nation like the majestic Jaisalmer Fort, full of live desert national park, ancient Kuldhara Village, beautifully designed Jain temples, surreal Gadisar Lake, rustic Sam Sand Dunes, artistic Tazia Tower and Badal Palace, intricately designed Patwon ki Haveli, glorious Bada Bagh, and many more significant places of tourist attractions.