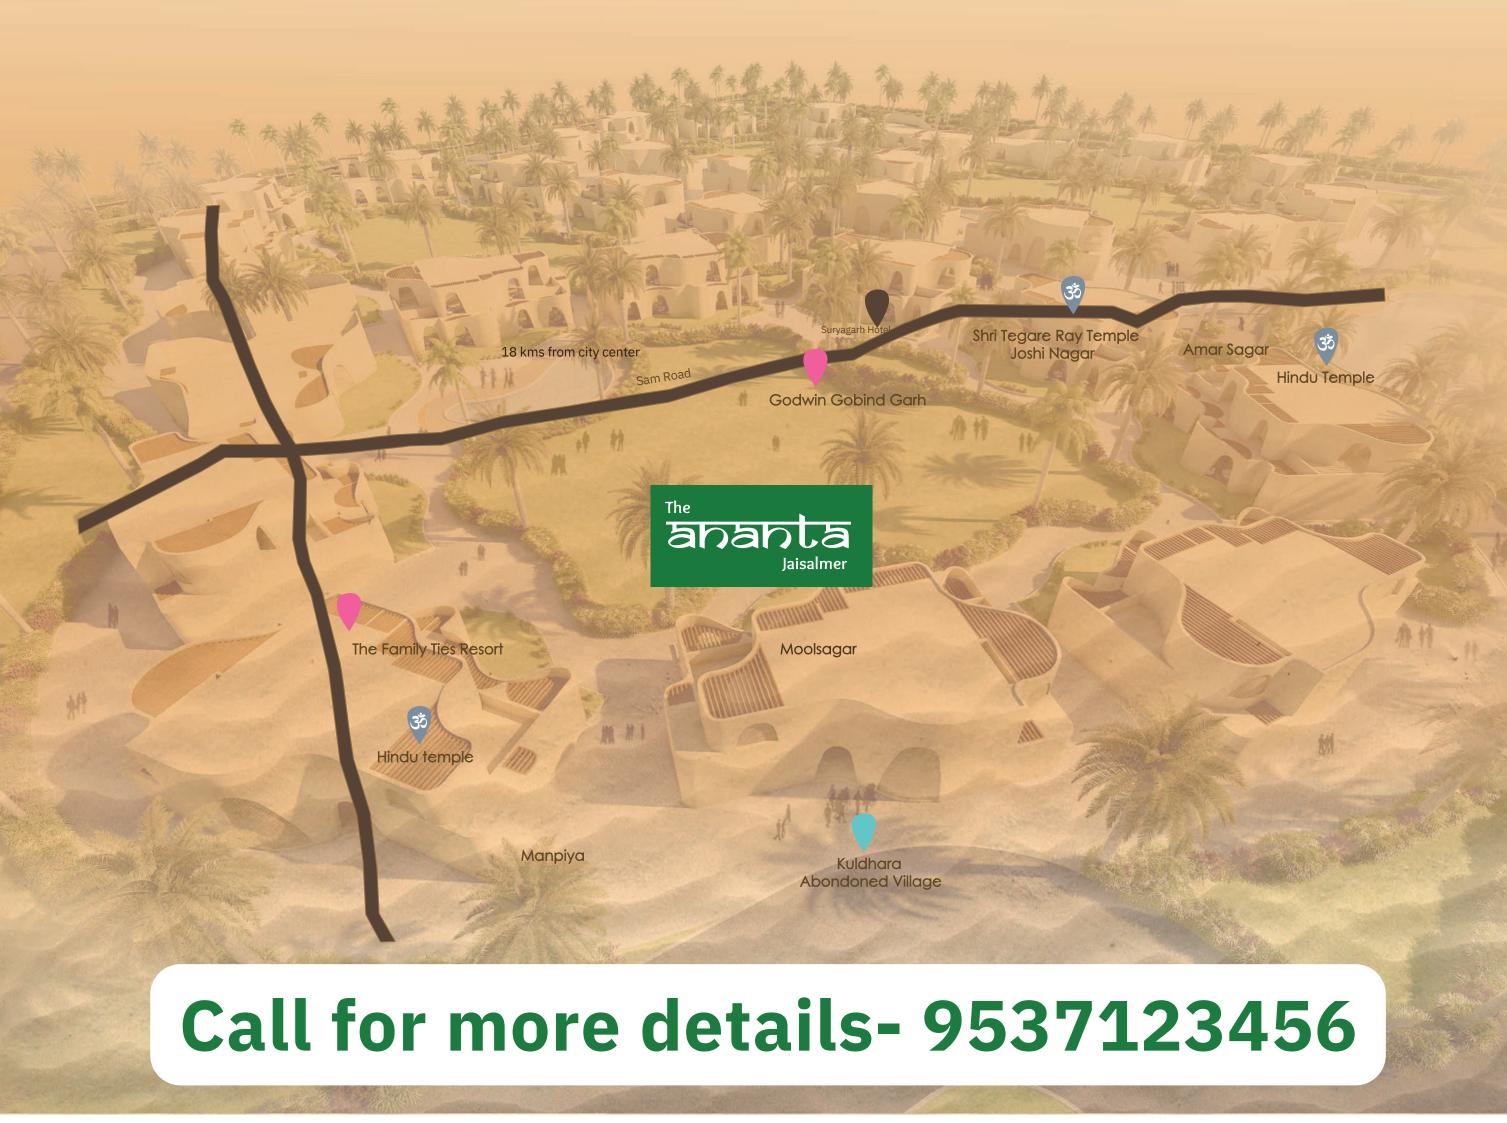

# JAISALIVIER The Royal Desert City of India

Jaisalmer is located in the north-western part of the Indian State, popularly known as the golden city because of its bounteous golden sand dunes and castles built with golden honey sandstones. The Wood Fossil Park or Akal is located about 15 Kilometres away from the city. This 'Golden City' is located close to the Pakistan border and in close proximity to the Thar Desert. The city's most prominent landmark is the Jaisalmer Fort, also known as Sonar Quila (Golden Fort). Unlike most other forts in India, Jaisalmer Fort is not just a tourist attraction; it houses shops, hotels and ancient Hawelis where generations continue to live. Jaisalmer is home to some of the most sought after attractions of the nation like the majestic Jaisalmer Fort, full of live desert national park, ancient Kuldhara Village, beautifully designed Jain temples, surreal Gadisar Lake, rustic Sam Sand Dunes, artistic Tazia Tower and Badal Palace, intricately designed Patwon ki Haveli, glorious Bada Bagh, and many more significant places of tourist attractions.