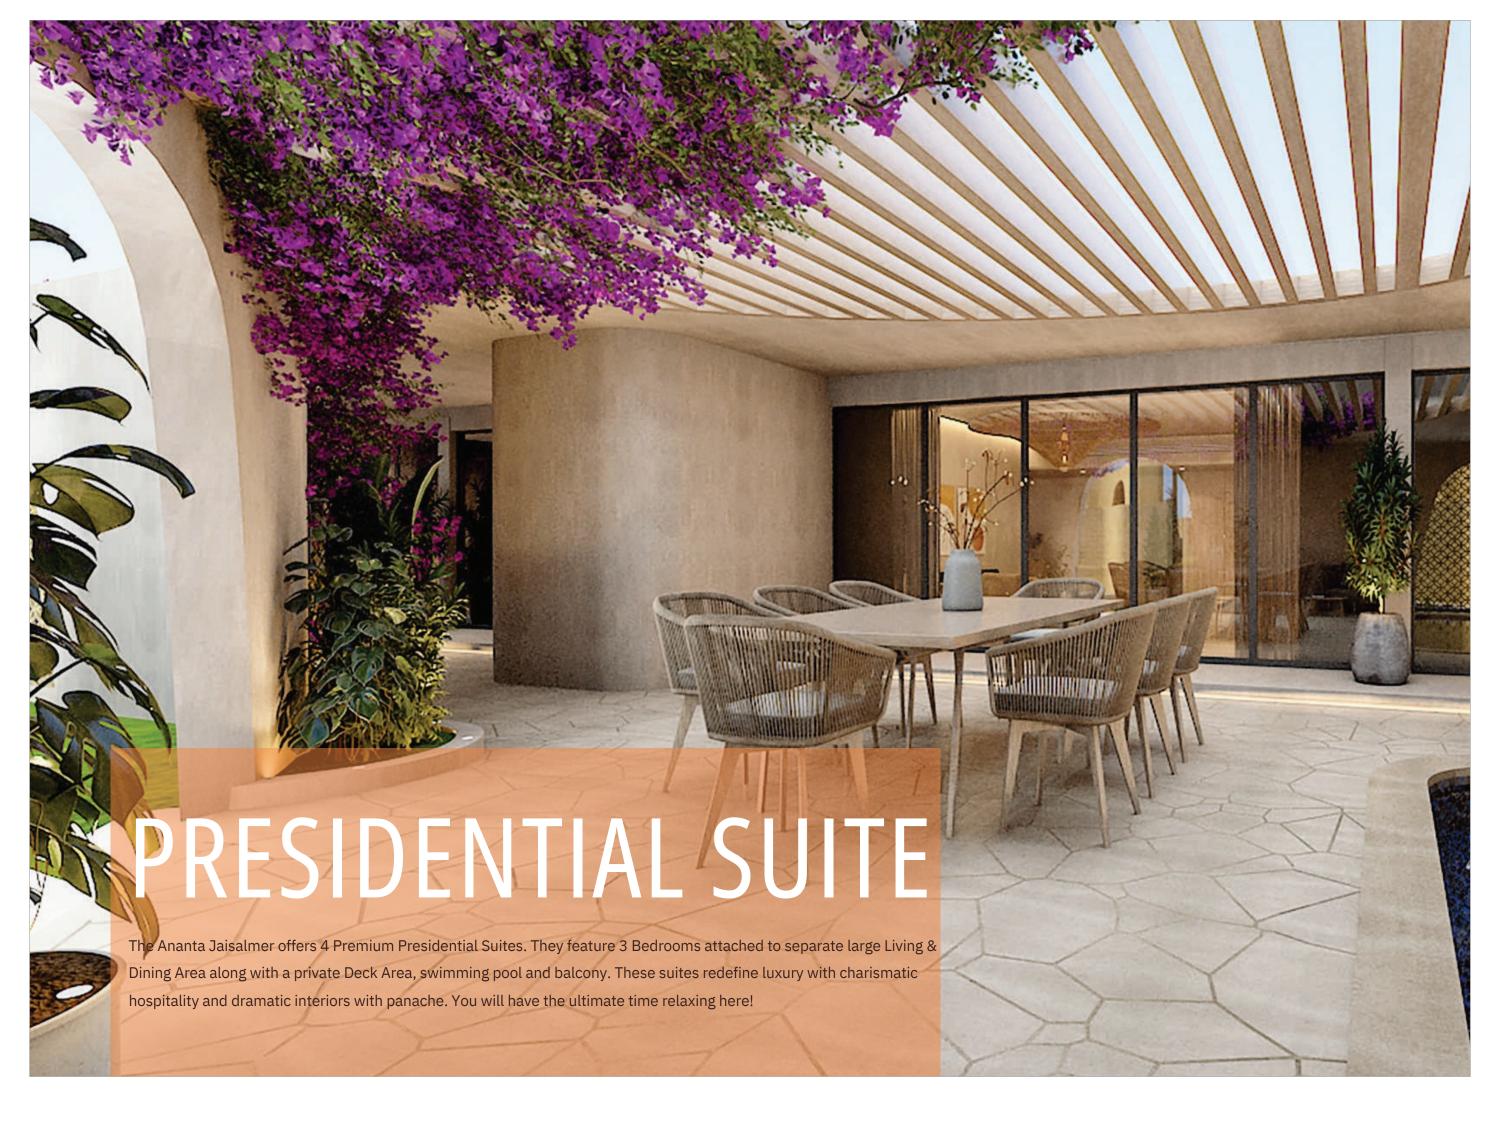

Total No. of Rooms = 178

PRESIDENTIAL SUITE VILLA: 3 BHK Villa

Total Villas - 4

LIVING, KITCHENETTE+DINING, BEDROOM

## Presidential Suite

GROUND FLOOR PLAN
Approx 4300 Sq Ft