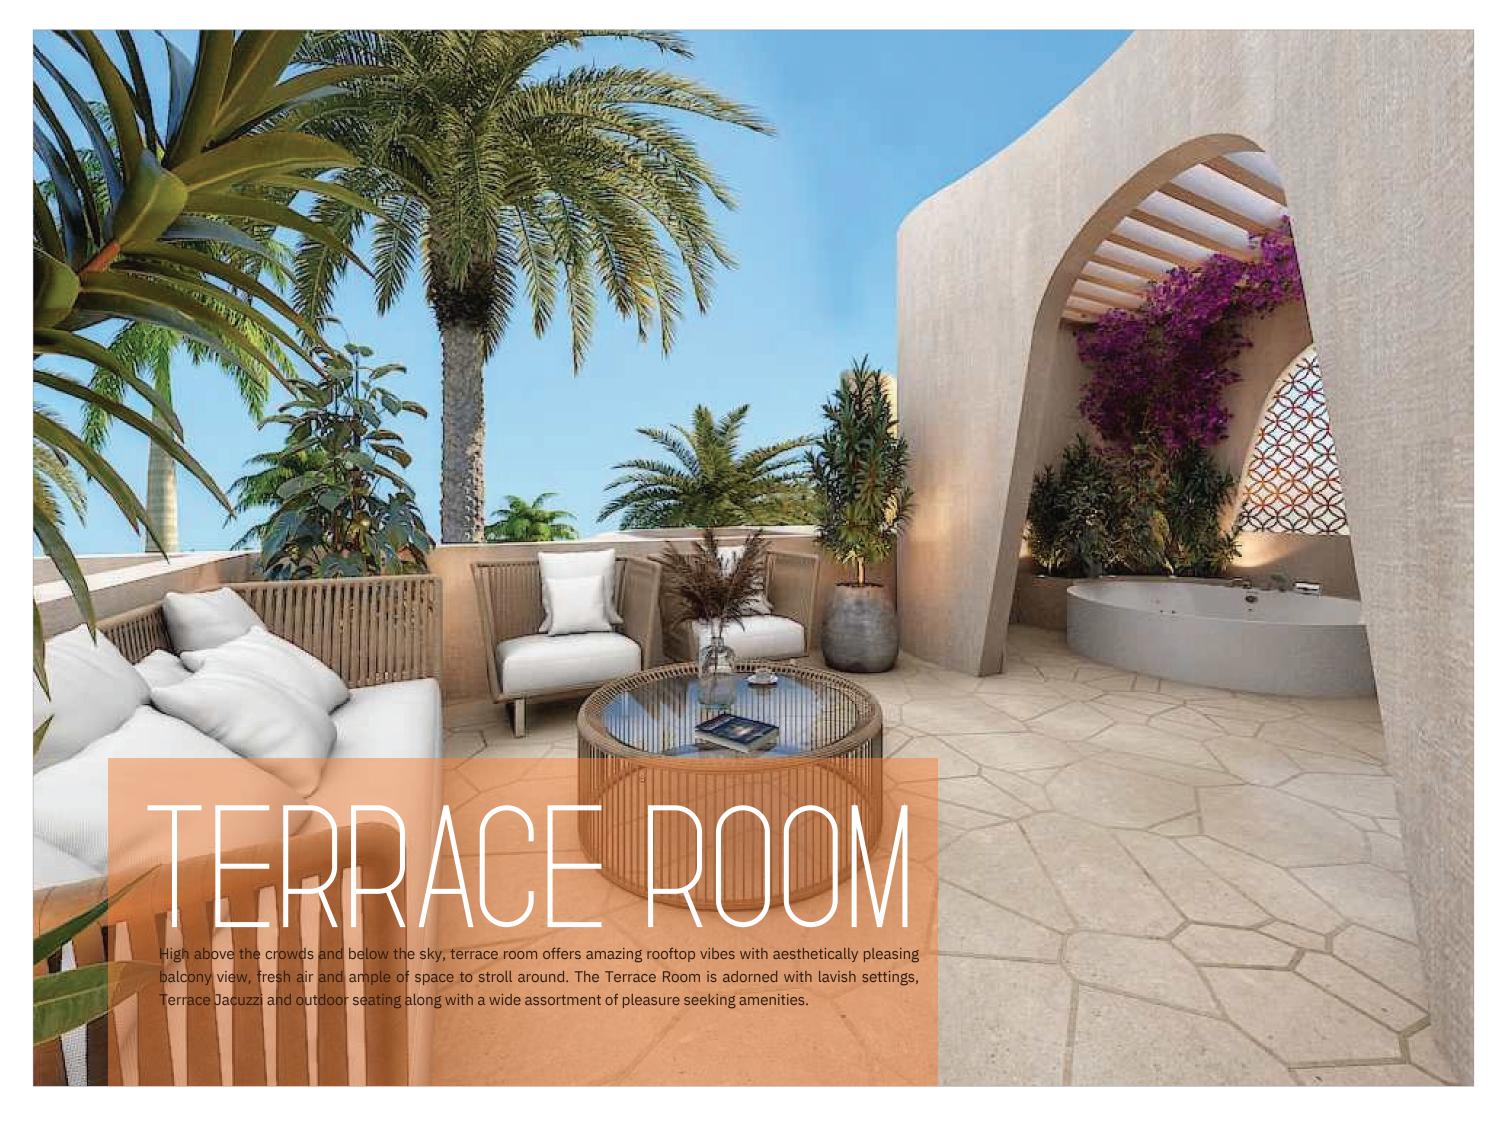

**GARDEN ROOM: Garden View Rooms** 

Total Villas - 29; No. of Rooms per Villa= 4

Total Rooms - 29 \* 4 = 116 Rooms

TERRACE ROOM: Terrace View Rooms

Total Villas -29 ; No. of Rooms per Villa = 2

29 \* 2= 58 Rooms

## Terrace Room

FIRST FLOOR PLAN

Approx 1400 Sq Ft