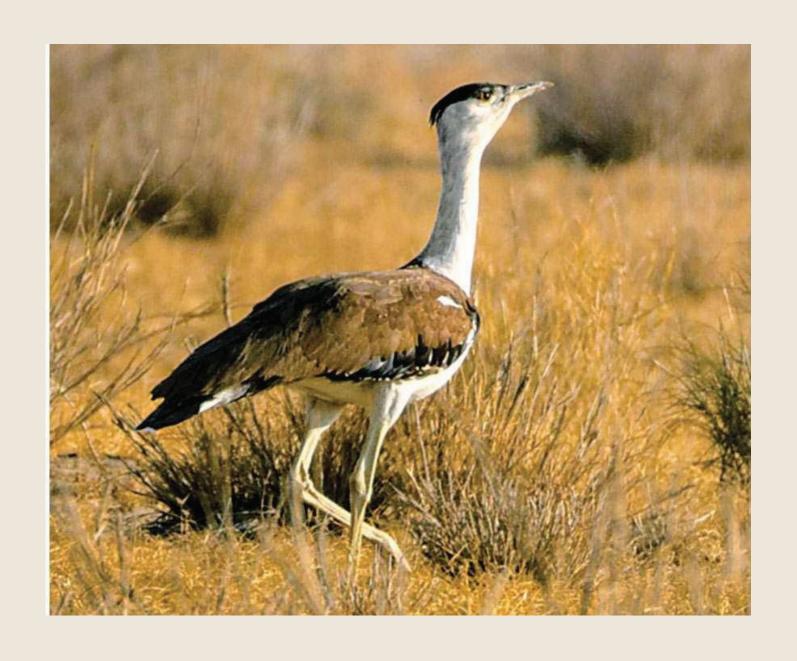

## ananta cares

The Great Indian Bustard is the national state bird of Rajasthan and is on the verge of extinction. Today, there are only 150 left, the world over, the majority being in Rajasthan. The GIB, the heaviest flying bird in the world, is on the Red list of threatened species. Jaisalmer is the only place where GIB is breeding now and is the last hope for population recovery. The Ananta Jaisalmer will be donating INR 25,000 from each villa sale towards the conservation of this beautiful bird.