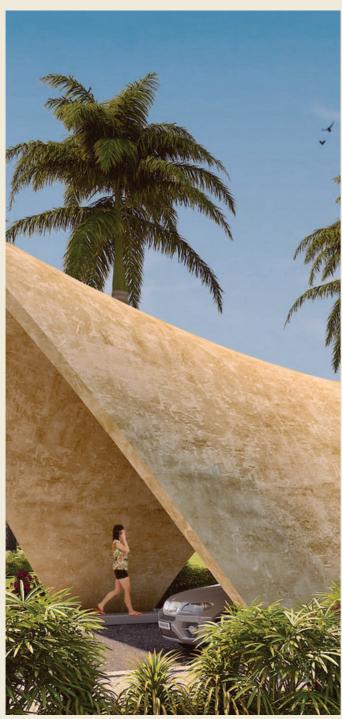

## LUXURY ON THE SAND

Deriving its shapes from the sand dunes of the Jaisalmer desert in Rajasthan India, The Ananta Jaisalmer is planned in an organic layout with low rise structures interspersed with landscaped spaces. This project imbibes the character of traditional Indian villages, takes cues from the sand dunes in the vicinity and is designed in response to the climate making it contextual on multiple fronts simultaneously. All the structures are designed with interstitial sheltered open spaces to reduce the heat gain in response to the desert climate of the location. The entire project is being planned as a self-sufficient one with solar energy harnessing, rain water harvesting, water recycling & waste management.

#### Fusion Of Jaisalmer's Landscape & Architecture

A single perimeter road in the 30-acre site minimizes traffic movement creating 90% of the site as a vehicle free zone. The public facilities including banqueting facilities, restaurants & games areas occupy the western side of the site close to the entrance point at the north west corner. Each of these structures will be built in shotcrete with undulating volumes that merge into the ground emulating the sand dunes in the vicinity. The 180 rooms are proposed in units of 4 and 6 rooms in small individual structures with each room opening into gardens or terraces. These occupy the eastern side of the site arranged in organic clusters derived from the layout of traditional Indian villages in the region. All the structures are designed with interstitial sheltered open spaces to reduce the heat gain in response to the desert climate of the location. The room structures are proposed in adobe construction making the project sustainable & economical simultaneously in addition to being extremely energy efficient.