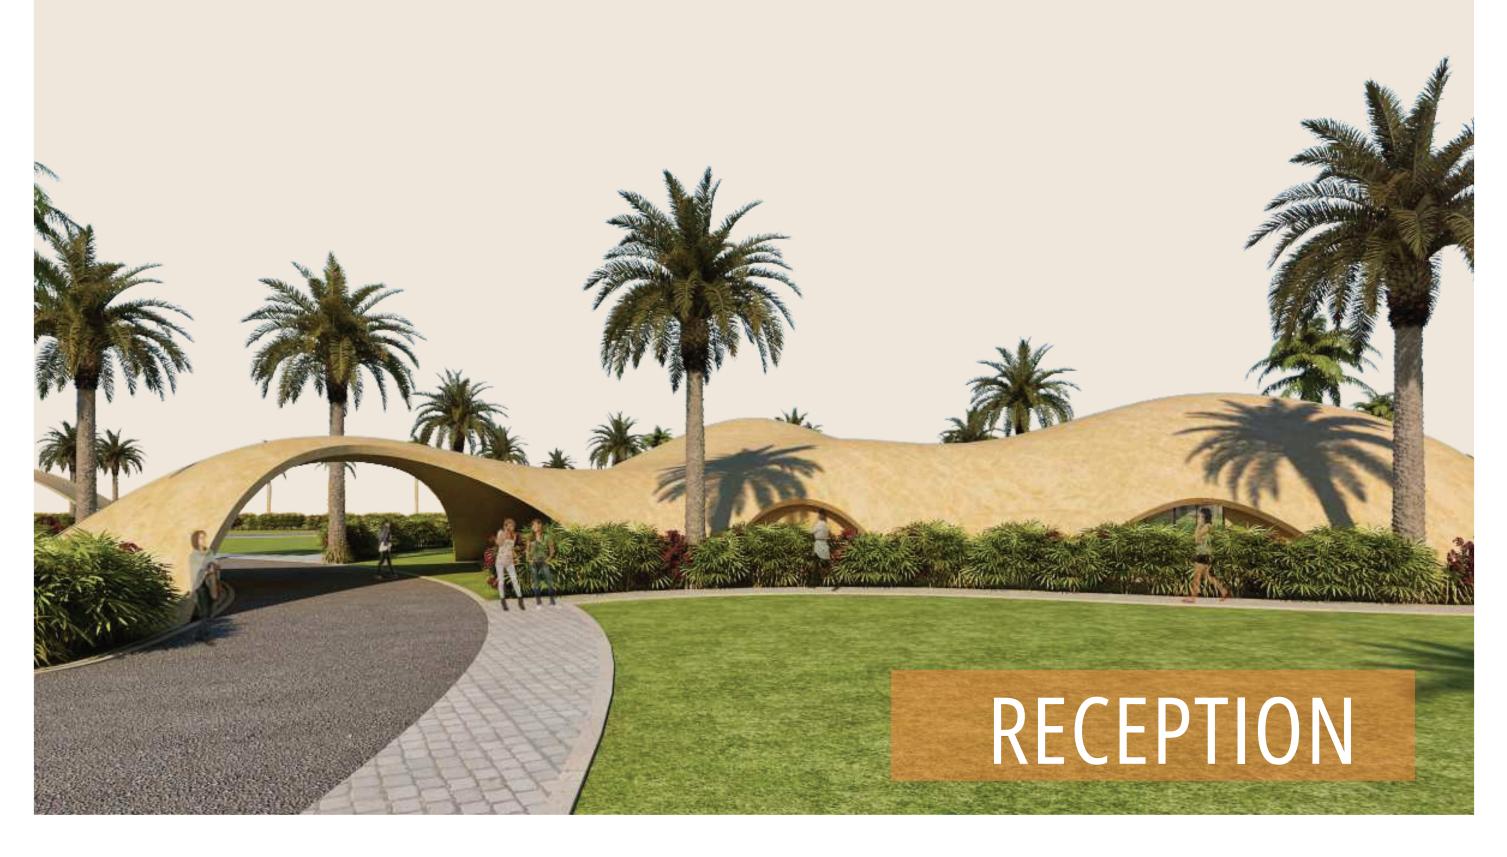

#### Fusion Of Jaisalmer's Landscape & Architecture

A single perimeter road in the 30-acre site minimizes traffic movement creating 90% of the site as a vehicle free zone. The public facilities including banqueting facilities, restaurants & games areas occupy the western side of the site close to the entrance point at the north west corner. Each of these structures will be built in shotcrete with undulating volumes that merge into the ground emulating the sand dunes in the vicinity. The 180 rooms are proposed in units of 4 and 6 rooms in small individual structures with each room opening into gardens or terraces. These occupy the eastern side of the site arranged in organic clusters derived from the layout of traditional Indian villages in the region. All the structures are designed with interstitial sheltered open spaces to reduce the heat gain in response to the desert climate of the location. The room structures are proposed in adobe construction making the project sustainable & economical simultaneously in addition to being extremely energy efficient.