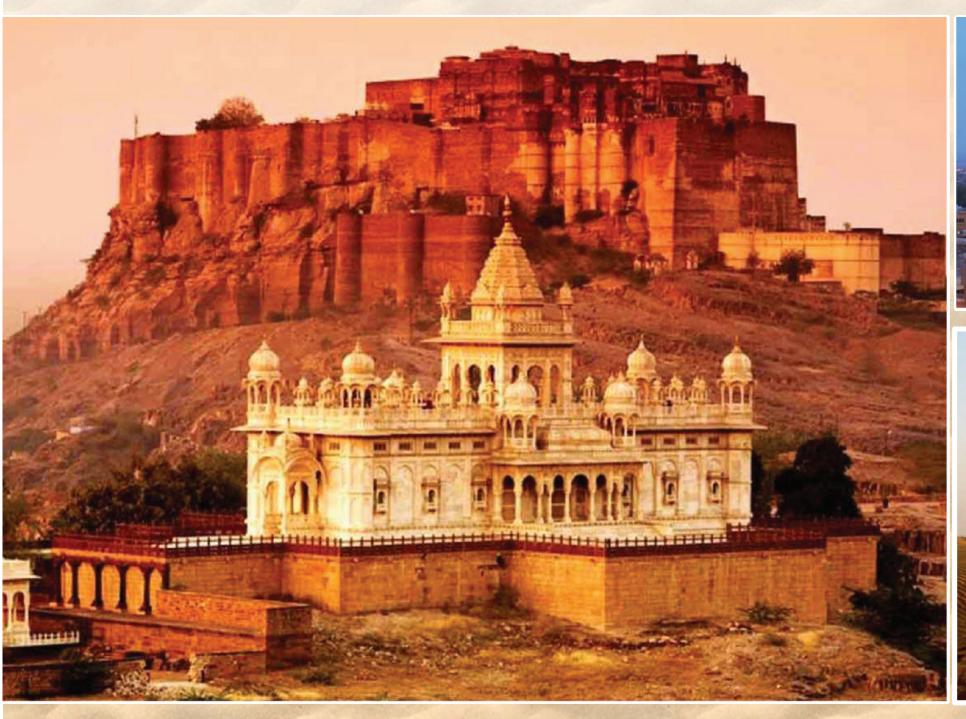

# JAISALIVIER The Royal Desert City of India

Jaisalmer is located in the north-western part of the Indian State, popularly known as the golden city because of its bounteous golden sand dunes and castles built with golden honey sandstones. The Wood Fossil Park or Akal is located about 15 Kilometres away from the city. This 'Golden City' is located close to the Pakistan border and in close proximity to the Thar Desert. The city's most prominent landmark is the Jaisalmer Fort, also known as Sonar Quila (Golden Fort). Unlike most other forts in India, Jaisalmer Fort is not just a tourist attraction; it houses shops, hotels and ancient Hawelis where generations continue to live. Jaisalmer is home to some of the most sought after attractions of the nation like the majestic Jaisalmer Fort, full of live desert national park, ancient Kuldhara Village, beautifully designed Jain temples, surreal Gadisar Lake, rustic Sam Sand Dunes, artistic Tazia Tower and Badal Palace, intricately designed Patwon ki Haveli, glorious Bada Bagh, and many more significant places of tourist attractions.