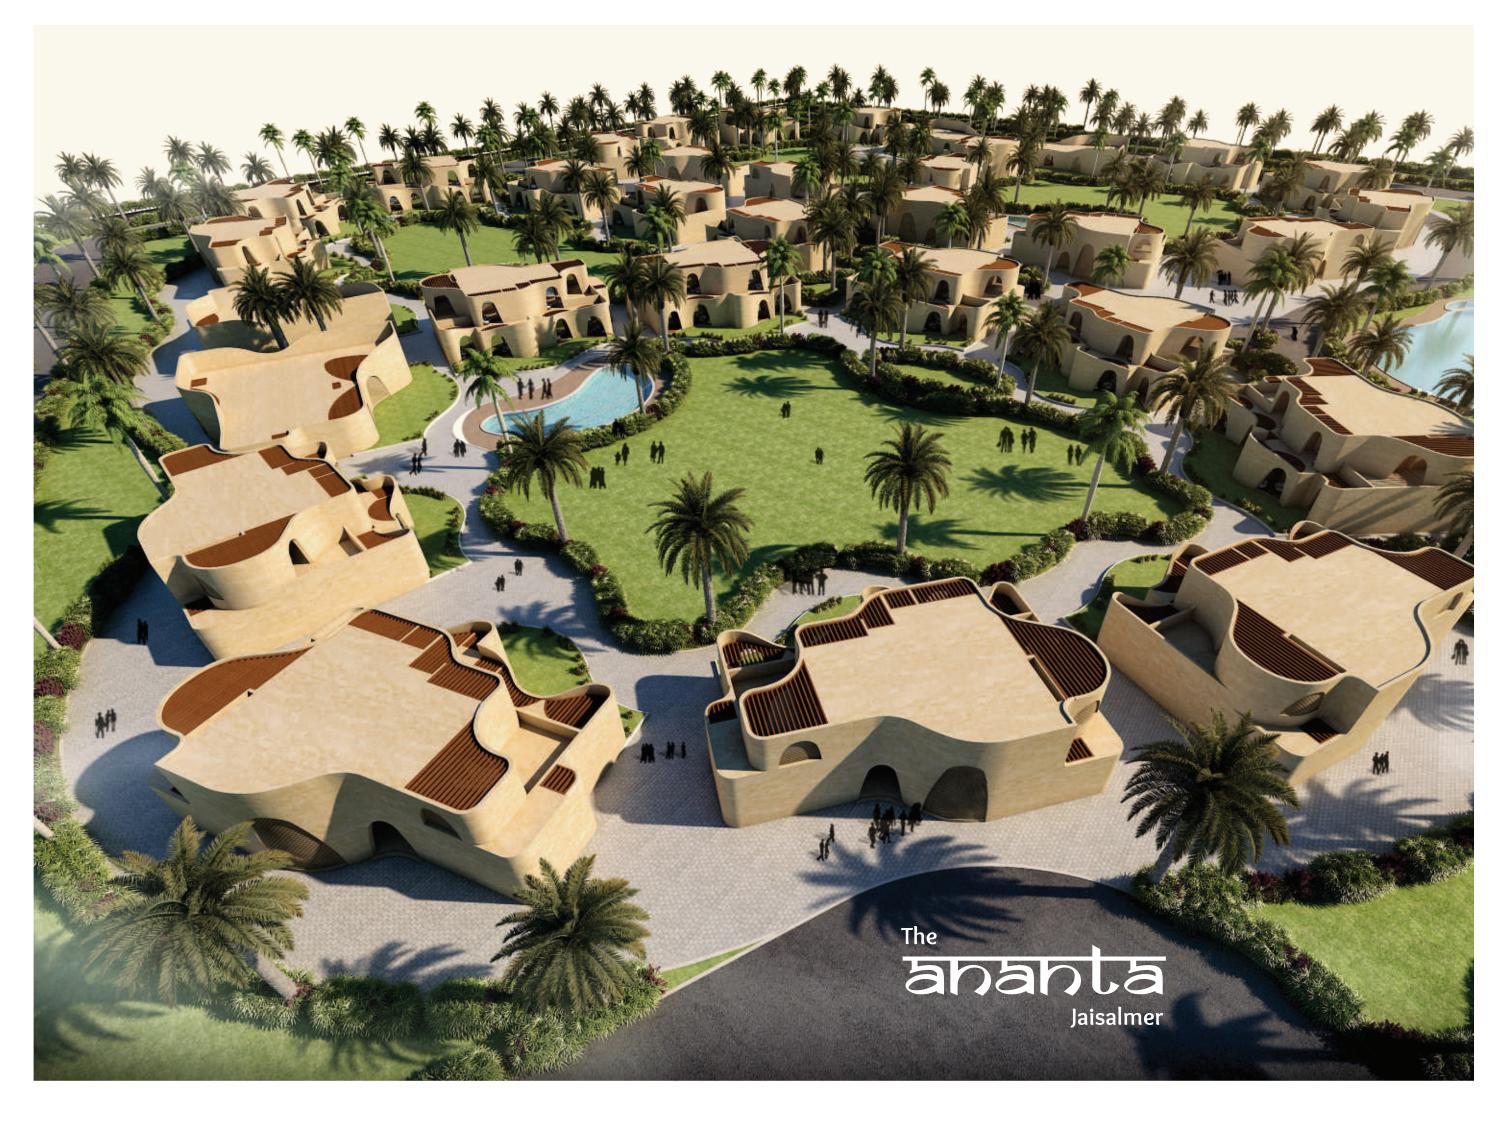

## LUXURY ON THE SAND

Deriving its shapes from the sand dunes of the Jaisalmer desert in Rajasthan India, The Ananta Jaisalmer is planned in an organic layout with low rise structures interspersed with landscaped spaces. This project imbibes the character of traditional Indian villages, takes cues from the sand dunes in the vicinity and is designed in response to the climate making it contextual on multiple fronts simultaneously. All the structures are designed with interstitial sheltered open spaces to reduce the heat gain in response to the desert climate of the location. The entire project is being planned as a self-sufficient one with solar energy harnessing, rain water harvesting, water recycling & waste management.

#### Fusion Of Jaisalmer's Landscape & Architecture

A single perimeter road in the 30-acre site minimizes traffic movement creating 90% of the site as a vehicle free zone. The public facilities including banqueting facilities, restaurants & games areas occupy the western side of the site close to the entrance point at the north west corner. Each of these structures will be built in shotcrete with undulating volumes that merge into the ground emulating the sand dunes in the vicinity. The 180 rooms are proposed in units of 4 and 6 rooms in small individual structures with each room opening into gardens or terraces. These occupy the eastern side of the site arranged in organic clusters derived from the layout of traditional Indian villages in the region. All the structures are designed with interstitial sheltered open spaces to reduce the heat gain in response to the desert climate of the location. The room structures are proposed in adobe construction making the project sustainable & economical simultaneously in addition to being extremely energy efficient.