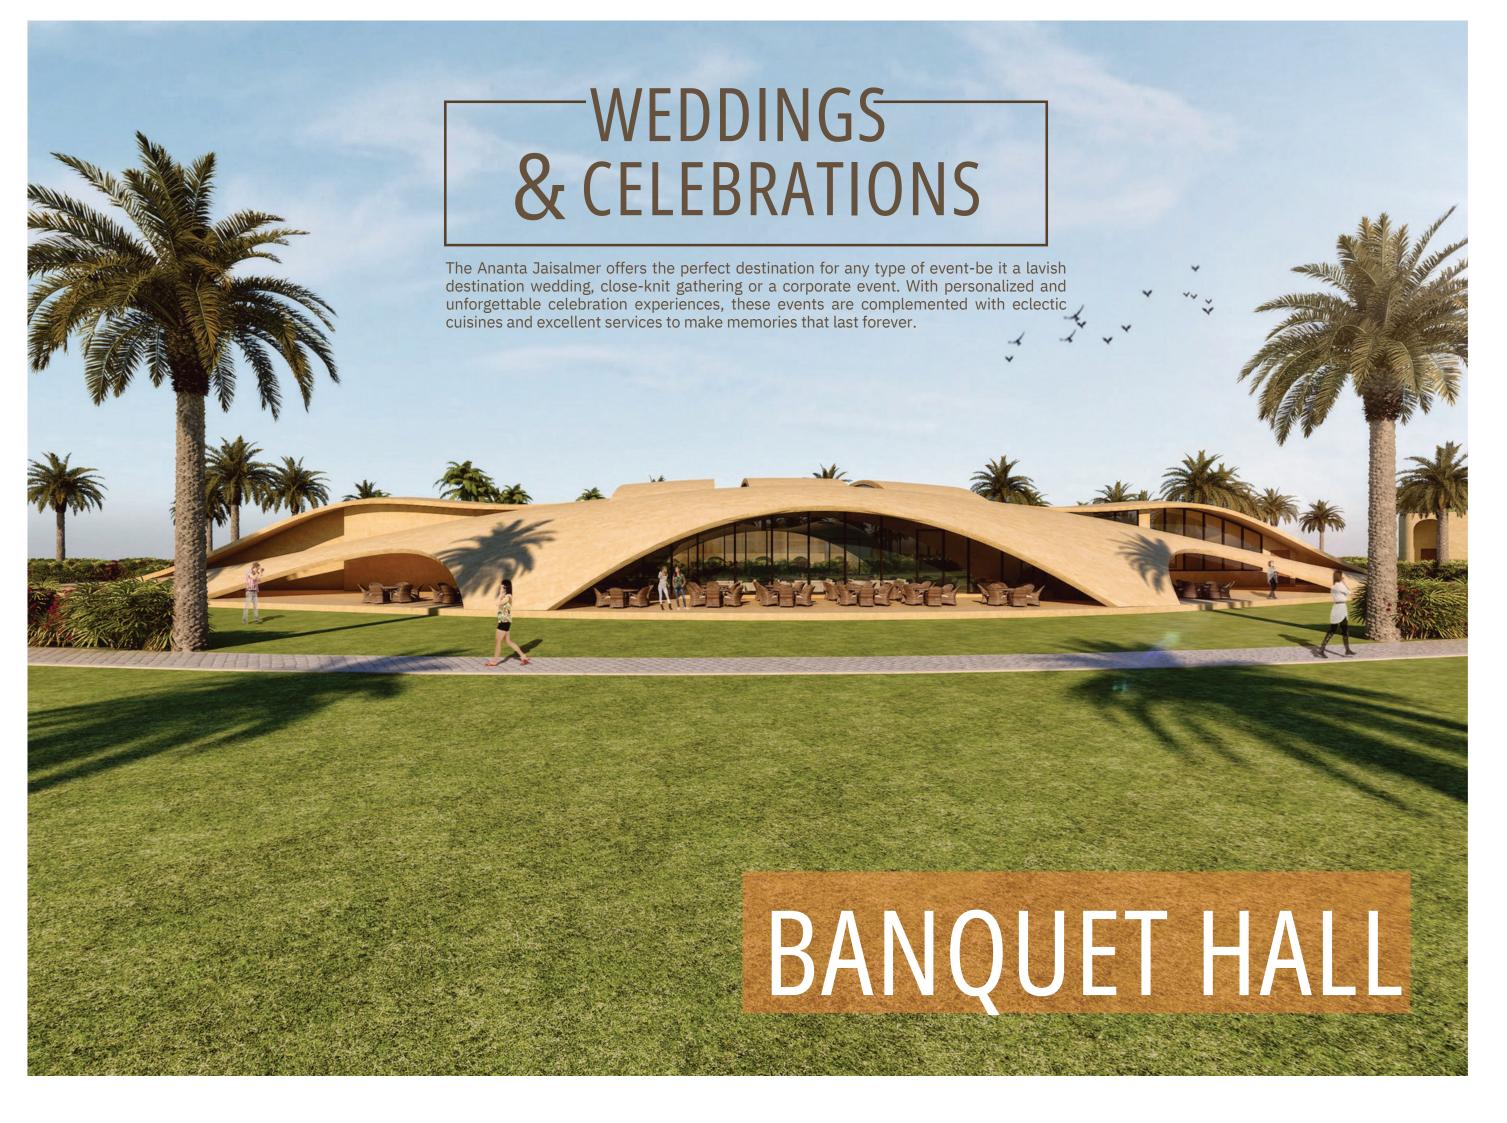

### LAYOUT PLAN - BANQUET & SPA

ARAVALI BANQUET - GROUND FLOOR PLAN
CURRENT SHOWN 96 PAX SEATING BUT TOTAL CAPACITY: 300 PAX)

- Kitchen And Services
- Board Rooms ( 2 Nos ) ( 16 Pax Each )
- Outdoor Banquet Seating (160 Pax Seating)
- Pre Function
- Banquet Rooms And Toilet
- Entrance Deck