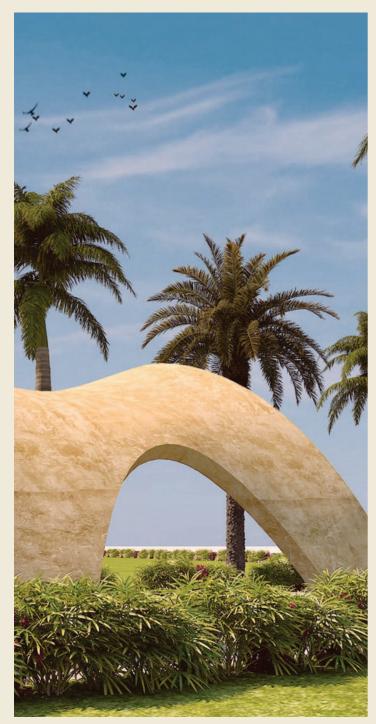

## LUXURY ON THE SAND

Deriving its shapes from the sand dunes of the Jaisalmer desert in Rajasthan India, The Ananta Jaisalmer is planned in an organic layout with low rise structures interspersed with landscaped spaces. This project imbibes the character of traditional Indian villages, takes cues from the sand dunes in the vicinity and is designed in response to the climate making it contextual on multiple fronts simultaneously. All the structures are designed with interstitial sheltered open spaces to reduce the heat gain in response to the desert climate of the location. The entire project is being planned as a self-sufficient one with solar energy harnessing, rain water harvesting, water recycling & waste management.

#### Fusion Of Jaisalmer's Landscape & Architecture

A single perimeter road in the 30-acre site minimizes traffic movement creating 90% of the site as a vehicle free zone. The public facilities including banqueting facilities, restaurants & games areas occupy the western side of the site close to the entrance point at the north west corner. Each of these structures will be built in shotcrete with undulating volumes that merge into the ground emulating the sand dunes in the vicinity. The 180 rooms are proposed in units of 4 and 6 rooms in small individual structures with each room opening into gardens or terraces. These occupy the eastern side of the site arranged in organic clusters derived from the layout of traditional Indian villages in the region. All the structures are designed with interstitial sheltered open spaces to reduce the heat gain in response to the desert climate of the location. The room structures are proposed in adobe construction making the project sustainable & economical simultaneously in addition to being extremely energy efficient.