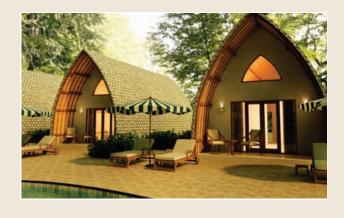

# CHOOSE FROM OUR PALATIAL VILLAS

The Ananta Jaisalmer – narrates the tales of bygone eras with its far-reaching vibrant interiors, intricate decor and historic charm. The Ananta Jaisalmer promises to provide its guests an experience of delightful symphony of class, style and ambience. The resplendent rooms have been especially designed to give unrivalled comfort and celebration of elegance at each enticing corner. The rustic interiors and contemporary backdrop add a deep and interactive element onto the royal desert land.

**GARDEN ROOM: Garden View Rooms** 

Total Villas - 29; No. of Rooms per Villa= 4

Total Rooms - 29 \* 4 = 116 Rooms

TERRACE ROOM: Terrace View Rooms

Total Villas -29 ; No. of Rooms per Villa = 2

29 \* 2= 58 Rooms