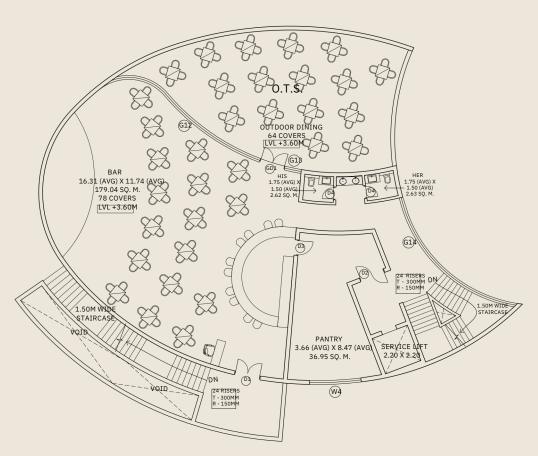

#### OASIS RESTAURANT - FIRST FLOOR PLAN

- Zenith Bar (78 Covers)
- Outdoor Dining (64 Covers)
- Pantry, Toilet And Staircase

FIRST FLOOR TOTAL BUA 430.20 SQ. MT. / 4630.67 SQ. FT.