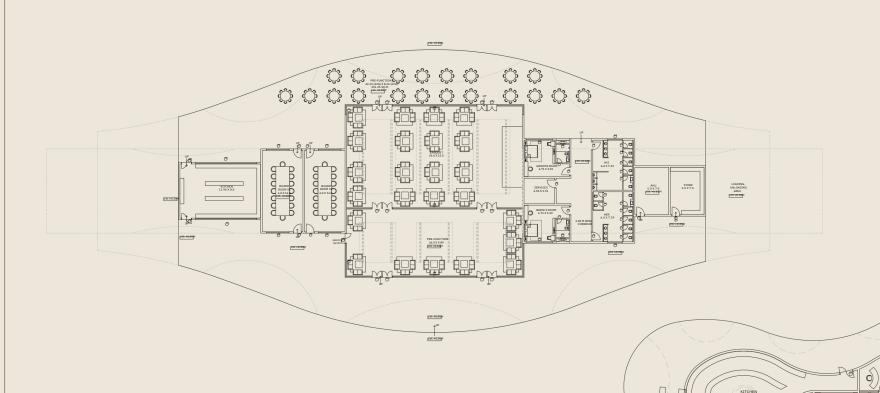

### LAYOUT PLAN - BANQUET & SPA

ARAVALI BANQUET - GROUND FLOOR PLAN
CURRENT SHOWN 96 PAX SEATING BUT TOTAL CAPACITY: 300 PAX)

- Kitchen And Services
- Board Rooms ( 2 Nos ) ( 16 Pax Each )
- Outdoor Banquet Seating (160 Pax Seating)
- Pre Function
- Banquet Rooms And Toilet
- Entrance Deck

GROUND FLOOR TOTAL BUILT UP AREA - 2625.37 SQ. MT. / 28259.48 SQ. FT.