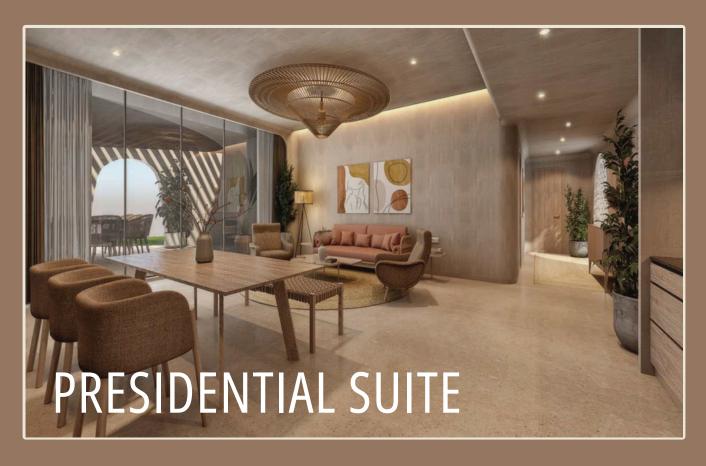

Total No. of Rooms = 178

PRESIDENTIAL SUITE VILLA: 3 BHK Villa

Total Villas - 4

LIVING, KITCHENETTE+DINING, BEDROOM

## Presidential Suite

GROUND FLOOR PLAN
Approx 4300 Sq Ft