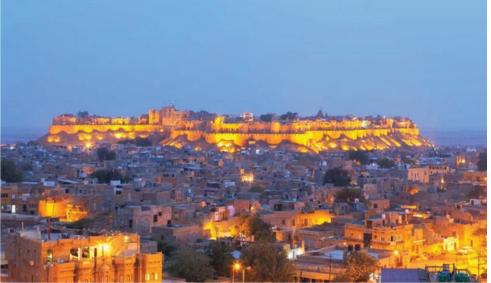

# JAISALIVIER The Royal Desert City of India

Jaisalmer is located in the north-western part of the Indian State, popularly known as the golden city because of its bounteous golden sand dunes and castles built with golden honey sandstones. The Wood Fossil Park or Akal is located about 15 Kilometres away from the city. This 'Golden City' is located close to the Pakistan border and in close proximity to the Thar Desert. The city's most prominent landmark is the Jaisalmer Fort, also known as Sonar Quila (Golden Fort). Unlike most other forts in India, Jaisalmer Fort is not just a tourist attraction; it houses shops, hotels and ancient Hawelis where generations continue to live. Jaisalmer is home to some of the most sought after attractions of the nation like the majestic Jaisalmer Fort, full of live desert national park, ancient Kuldhara Village, beautifully designed Jain temples, surreal Gadisar Lake, rustic Sam Sand Dunes, artistic Tazia Tower and Badal Palace, intricately designed Patwon ki Haveli, glorious Bada Bagh, and many more significant places of tourist attractions.