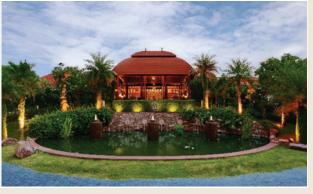

## LUXURY ON THE SAND

Deriving its shapes from the sand dunes of the Jaisalmer desert in Rajasthan India, The Ananta Jaisalmer is planned in an organic layout with low rise structures interspersed with landscaped spaces. This project imbibes the character of traditional Indian villages, takes cues from the sand dunes in the vicinity and is designed in response to the climate making it contextual on multiple fronts simultaneously. All the structures are designed with interstitial sheltered open spaces to reduce the heat gain in response to the desert climate of the location. The entire project is being planned as a self-sufficient one with solar energy harnessing, rain water harvesting, water recycling & waste management.

#### Fusion Of Jaisalmer's Landscape & Architecture

A single perimeter road in the 30-acre site minimizes traffic movement creating 90% of the site as a vehicle free zone. The public facilities including banqueting facilities, restaurants & games areas occupy the western side of the site close to the entrance point at the north west corner. Each of these structures will be built in shotcrete with undulating volumes that merge into the ground emulating the sand dunes in the vicinity. The 180 rooms are proposed in units of 4 and 6 rooms in small individual structures with each room opening into gardens or terraces. These occupy the eastern side of the site arranged in organic clusters derived from the layout of traditional Indian villages in the region. All the structures are designed with interstitial sheltered open spaces to reduce the heat gain in response to the desert climate of the location. The room structures are proposed in adobe construction making the project sustainable & economical simultaneously in addition to being extremely energy efficient.