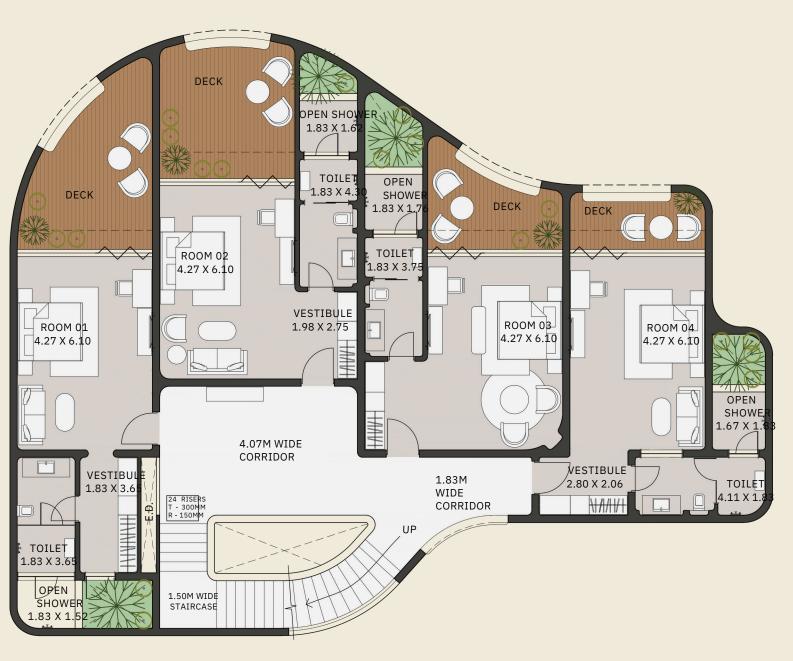

**GARDEN ROOM: Garden View Rooms** 

Total Villas - 29; No. of Rooms per Villa= 4

Total Rooms - 29 \* 4 = 116 Rooms

TERRACE ROOM: Terrace View Rooms

Total Villas -29 ; No. of Rooms per Villa = 2

29 \* 2= 58 Rooms

## Terrace Room

FIRST FLOOR PLAN

Approx 1400 Sq Ft