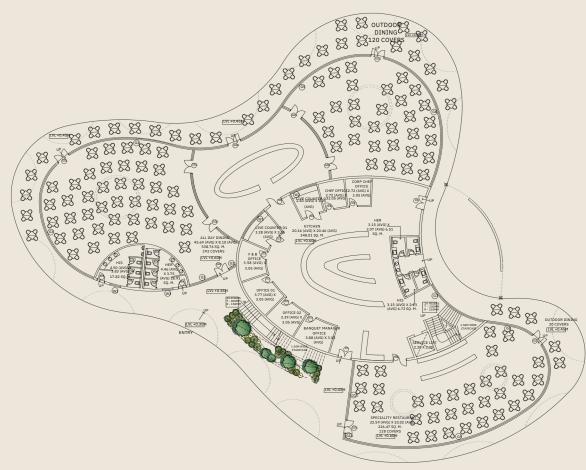

#### OASIS RESTAURANT - GROUND FLOOR PLAN

- All Day Dining (292 Covers)
- All Day Outdoor Dining (120 Covers)
- Kitchen with Offices, Toilet & Outdoor Area
- Speciality Restaurant (128 Covers)
- Speciality Restaurant Outdoor Dining (20 Covers)
- Entrance Deck

GROUND FLOOR TOTAL BUA 1789.73 SQ. MT. / 19264.65 SQ. FT.