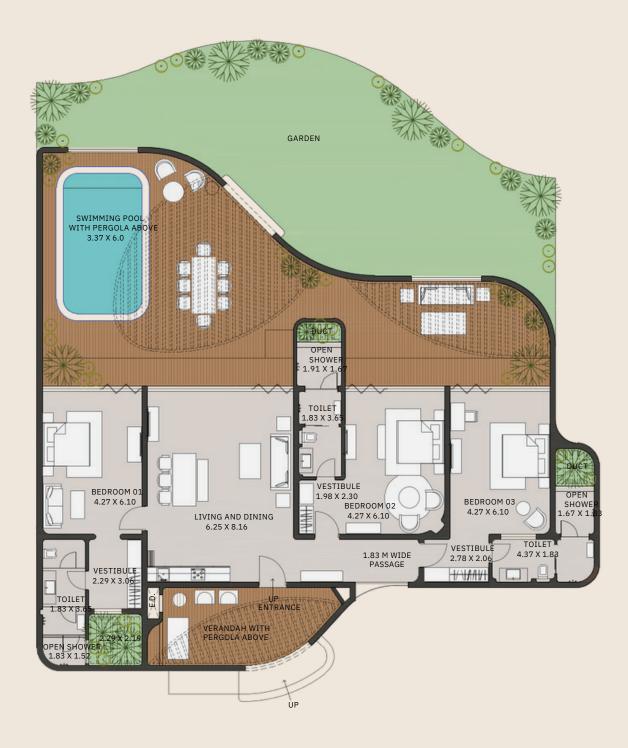

Total No. of Rooms = 178

PRESIDENTIAL SUITE VILLA: 3 BHK Villa

Total Villas - 4

LIVING, KITCHENETTE+DINING, BEDROOM

## Presidential Suite

GROUND FLOOR PLAN
Approx 4300 Sq Ft